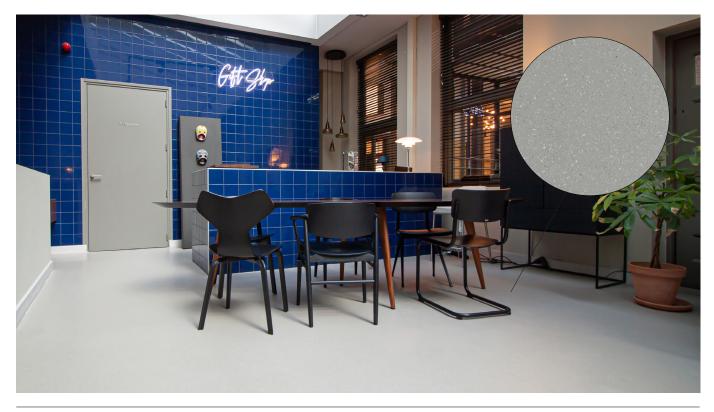

www.sphere8.com

**Superbase Gusto:** Designed to create the look of traditional Italian terrazzo with a simpler installation method. With the option of a fine or medium aggregate size of Carrara and Nero marble as well as Mother of Pearl.

## **Superbase Gusto Typical Section**