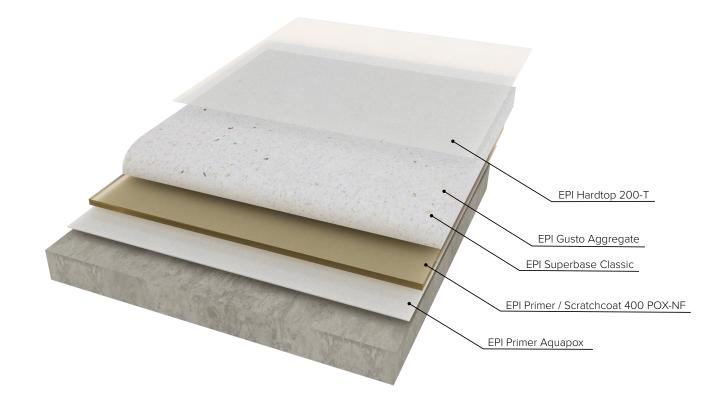

## **Superbase Gusto Typical Section**

## **Typical System Build Up Superbase Gusto**

- Primer
- Primer/Scratch Coat
- Body Coat
- Aggregate
- Seal Coat

- EPI Primer Aquapox
- EPI Primer/Scratchcoat 400 POX-NF 0.70 1.5 kg/m<sup>2</sup>
- EPI Superbase Mineral
- EPI Gusto Aggregate
- EPI Hardtop 200-T

- 0.15 0.25 kg/m<sup>2</sup>
- - 2.8 3.0 kg/m<sup>2</sup>
- 1.2 kg/m<sup>2</sup>
  - 0.08 0.1 kg/m<sup>2</sup>

All information contained in this document has been prepared with due care and provides you with an indication of what you can expect, however, no rights may be derived from this. Sphere8 is the trading name of Dutch Design (UK) Systems Limited, a limited liability company. Established in England and Wales: Company Reg No. 7071796. V2 APR 2025 [E+OE]